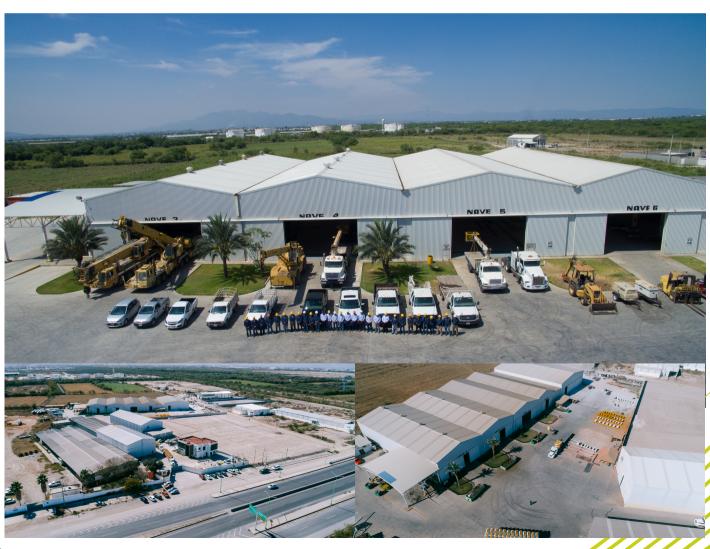

## **Our Products**

PIRCO has an area of 40,000 m2 for structural manufacturing. We have the processes of machining, welding, sand blasting, painting, in addition to a storage area and 8,500 m2 of industrial warehouses, equipped with the highest quality machinery and traveling cranes for material handling.

## **Our Location**