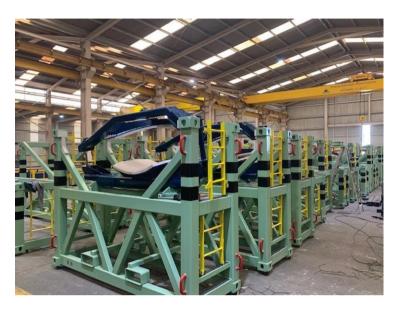

## **Our Products**

PIRCO has an area of 40,000 m2 for structural manufacturing. We have the processes of machining, welding, sand blasting, painting, in addition to a storage area and 8,500 m2 of industrial warehouses, equipped with the highest quality machinery and traveling cranes for material handling.

# Wind Industry

We are a manufacturer of production systems and logistics components for the wind industry, and many other steel products, providing a complete solution to the needs of each of our clients.