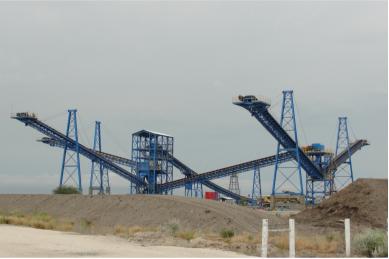

Manufacture of equipment for the electrical energy industry, such as the manufacture of pole welding machines up to 2 meters in diameter, components for wind towers and electrical transmission poles. Manufacture of devices for the automotive industry. Cranes with a capacity of up to 230 tons for lifting for the steel maneuvering and tank manufacturing industry. Railway equipment.