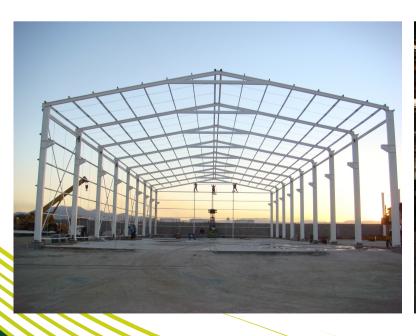

## **Our Products**

PIRCO has an area of 40,000 m2 for structural manufacturing. We have the processes of machining, welding, sand blasting, painting, in addition to a storage area and 8,500 m2 of industrial warehouses, equipped with the highest quality machinery and traveling cranes for material handling.

Manufacture of equipment for the electrical energy industry, such as the manufacture of pole welding machines up to 2 meters in diameter, components for wind towers and electrical transmission poles. Manufacture of devices for the automotive industry. Cranes with a capacity of up to 230 tons for lifting for the steel maneuvering and tank manufacturing industry. Railway equipment.