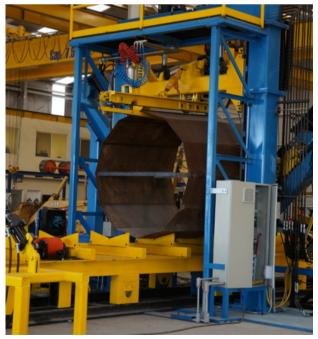

## **Our Products**

PIRCO has an area of 40,000 m2 for structural manufacturing. We have the processes of machining, welding, sand blasting, painting, in addition to a storage area and 8,500 m2 of industrial warehouses, equipped with the highest quality machinery and traveling cranes for material handling.

Manufacture of equipment for the electrical energy industry, such as the manufacture of pole welding machines up to 2 meters in diameter, components for wind towers and electrical transmission poles. Manufacture of devices for the automotive industry. Cranes with a capacity of up to 230 tons for lifting for the steel maneuvering and tank manufacturing industry. Railway equipment.