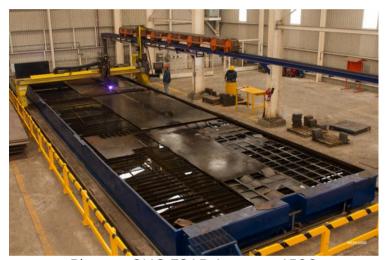

## **Our Products**

PIRCO has an area of 40,000 m2 for structural manufacturing. We have the processes of machining, welding, sand blasting, painting, in addition to a storage area and 8,500 m2 of industrial warehouses, equipped with the highest quality machinery and traveling cranes for material handling.

#### In addition, at PIRCO we have:

- Profile and plate rolling machine.
- Band saws with degree and vertical counter.
- CNC drills.
- Different curtain presses with lowering and CNC stops.