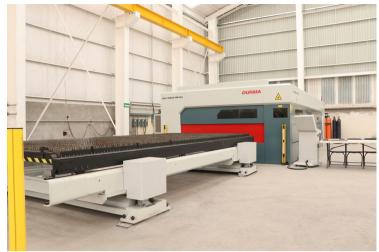

# **Work Equipment**

Laser CNC DURMA HD-F 6025 de 8 KW

Plasma CNC ESAB Avenger 6500

Gantry Machining center CNC HARTFORD PRO-3210SG

Plasma CNC ESAB Avenger X P2 4000

Plasma CNC HYPERTHERM Pro-Arc

Vertical machining center CNC TOYODA WELLE AA1165G